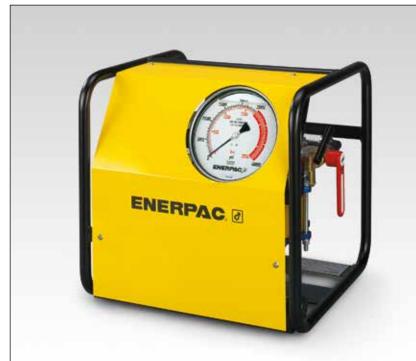

## **Ultra-High Pressure Air Pump**

**ATP-1500** 

- General purpose, high pressure air driven two speed pump unit for products requiring up to 1500 bar hydraulic pressure
- Compact, lightweight, rugged steel frame for protection and easy handling
- Prelubricated pump element, does not require an airline lubricator
- Easily adjustable output pressure control
- Integrated and protected easy to read glycerin filled gauge
- Safety relief valve limits output pressure.

Maximum Operating Pressure: 1500 bar

pressure, use only the specified fittings and hoses designed for

these pressures.