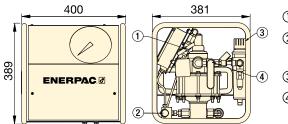

 Shut-off Valve
Outlet Port 1/4" BSPM with BR-150 female coupler

- ③ Filter/Regulator
- ④ Air On/Off Valve Air Inlet 1/2" NPTF

ATP Series

Reservoir Capacity: **3,8 litres** 

Flow at Rated Pressure: 0,07 I/min