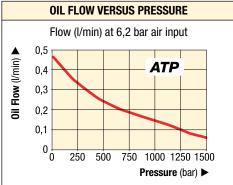

 Shut-off Valve
Outlet Port 1/4" BSPM with BR-150 female coupler

- ③ Filter/Regulator
- ④ Air On/Off Valve Air Inlet 1/2" NPTF

ATP Series

Reservoir Capacity: **3,8 litres** 

Flow at Rated Pressure: 0,07 I/min